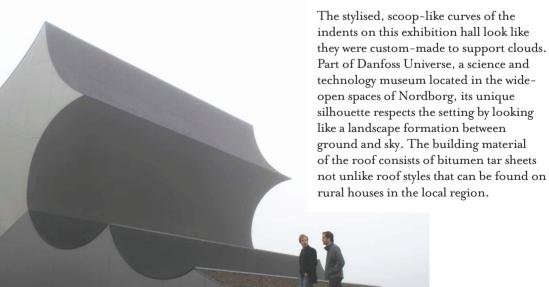

[046] PHOTO SPECIAL



California Academy of Sciences Location San Francisco, California, USA Designer Renzo Piano Building Workshop

With an undulating green roof as its most immediate eye-catching feature, this building was designed as a model of sustainability and thus, boasts many environmental features. Among them is a 'living' roof: The plants at the top of the structure help to keep the building cool and prevent excess run-off water. The three domes — which 'push' up through the roof — house the Planetarium Dome, the Rainforest Biosphere, and the entrance to the Steinhart Aquarium. These elements represent the Academy: Space, Earth and Ocean.









[048] PHOTO SPECIAL





Clyne Castle Houses Location Swansea, UK Designer Holder Mathias Architects

When deciding on a concept, the developers chose against merely mimicking the venerable Clyne Castle itself. They wanted to create buildings that enhance and complement their surroundings, as opposed to just blending in. The almost futuristic severity of the Houses' shapes is thus meant to set up a visual dialogue between the contemporary and the historic. The dominance of the windows, meanwhile, serves as a design element but also maximises the views of both the castle and Swansea bay.

[050] PHOTO SPECIAL



Yale University Sculpture Building and Gallery
Location New Haven, Connecticut Designer Kieran Timberlake

With a green philosophy as the driving force behind its design, even the