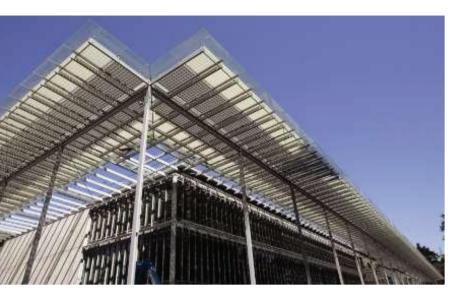

[046] PHOTO SPECIAL

California Academy of Sciences Location San Francisco, California, USA Designer Renzo Piano Building Workshop

With an undulating green roof as its most immediate eye-catching feature, this building was designed as a model of sustainability and thus, boasts many environmental features. Among them is a 'living' roof: The plants at the top of the structure help to keep the building cool and prevent excess run-off water. The three domes — which 'push' up through the roof — house the Planetarium Dome, the Rainforest Biosphere, and the entrance to the Steinhart Aquarium. These elements represent the Academy: Space, Earth and Ocean.