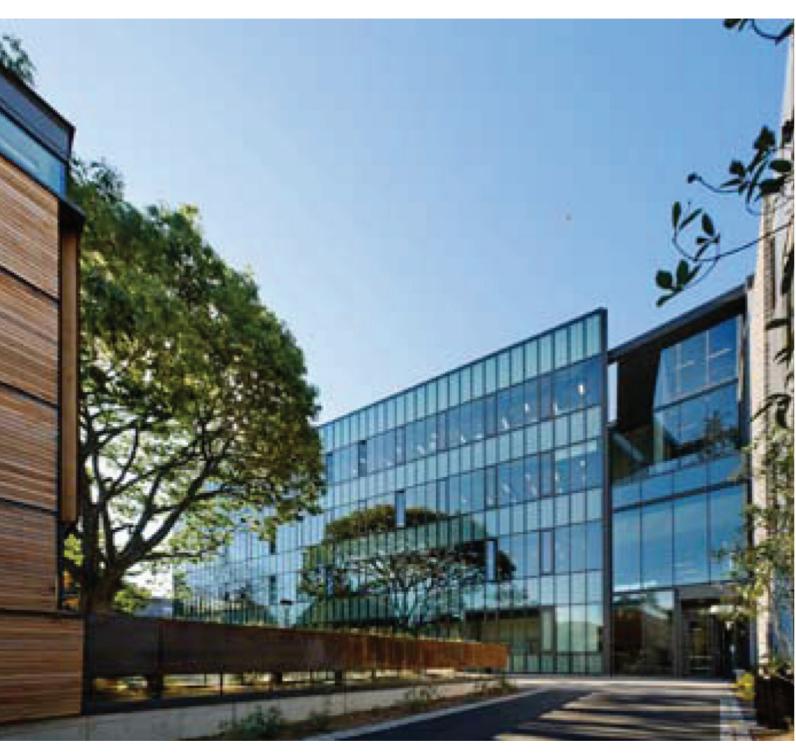

[050] PHOTO SPECIAL

Yale University Sculpture Building and Gallery
Location New Haven, Connecticut Designer Kieran Timberlake

With a green philosophy as the driving force behind its design, even the decorative aspects have an eco-friendly function — the Sculpture Building's interlacing beams and girders are really a part of a sophisticated system of insulation: The eloquent weave pattern of its exterior shades the interior from the worst of the sun's heat while still allowing light to flood through. The Gallery, meanwhile, is clad in reclaimed wood in order to mimic the appearance of the historic houses along its street.