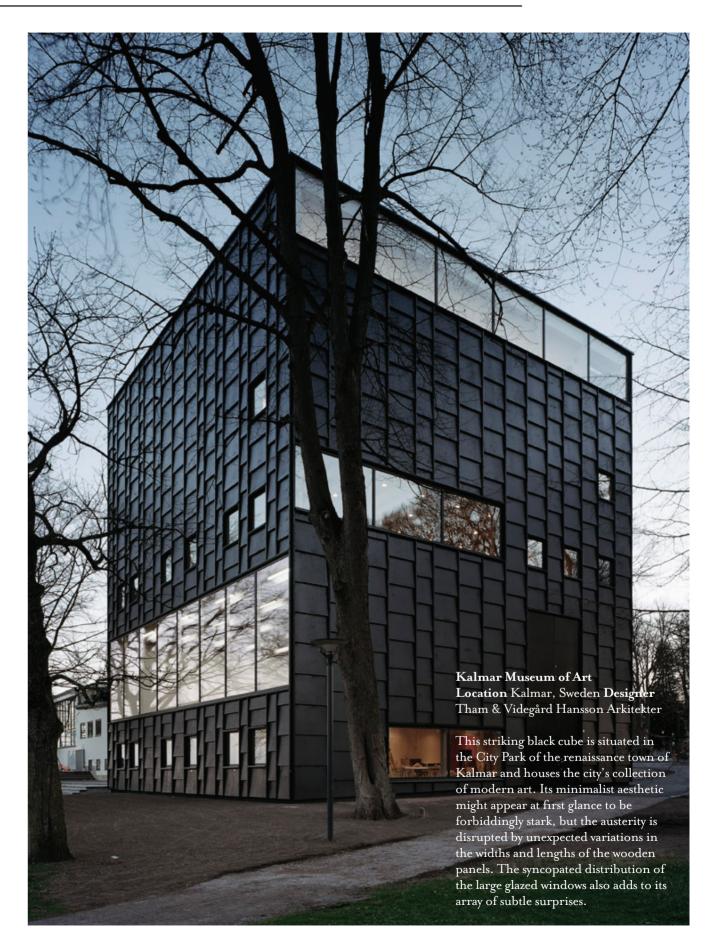

contemporary and the historic. The dominance of the windows, meanwhile, serves as a design element but also maximises the views of both the castle and Swansea bay.

[050] PHOTO SPECIAL



Yale University Sculpture Building and Gallery
Location New Haven, Connecticut Designer Kieran Timberlake

With a green philosophy as the driving force behind its design, even the decorative aspects have an eco-friendly function — the Sculpture Building's interlacing beams and girders are really a part of a sophisticated system of insulation: The eloquent weave pattern of its exterior shades the interior from the worst of the sun's heat while still allowing light to flood through. The Gallery, meanwhile, is clad in reclaimed wood in order to mimic the appearance of the historic houses along its street.



[052] PHOTO SPECIAL