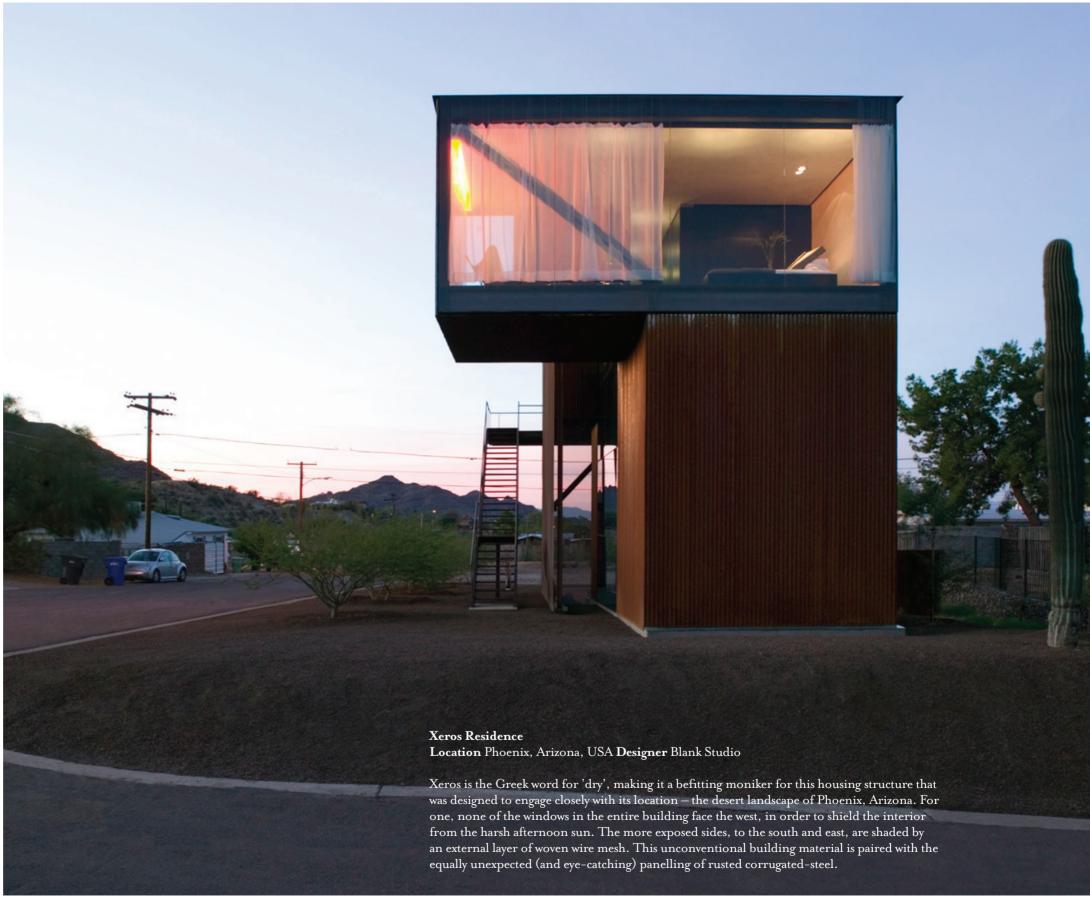

ric. The dominance of the windows, meanwhile, serves as a design element but also maximises the views of both the castle and Swansea bay.

[050] PHOTO SPECIAL



Yale University Sculpture Building and Gallery
Location New Haven, Connecticut Designer Kieran Timberlake

With a green philosophy as the driving force behind its design, even the decorative aspects have an eco-friendly function — the Sculpture Building's interlacing beams and girders are really a part of a sophisticated system of insulation: The eloquent weave pattern of its exterior shades the interior from the worst of the sun's heat while still allowing light to flood through. The Gallery, meanwhile, is clad in reclaimed wood in order to mimic the appearance of the historic houses along its street.



[052] PHOTO SPECIAL