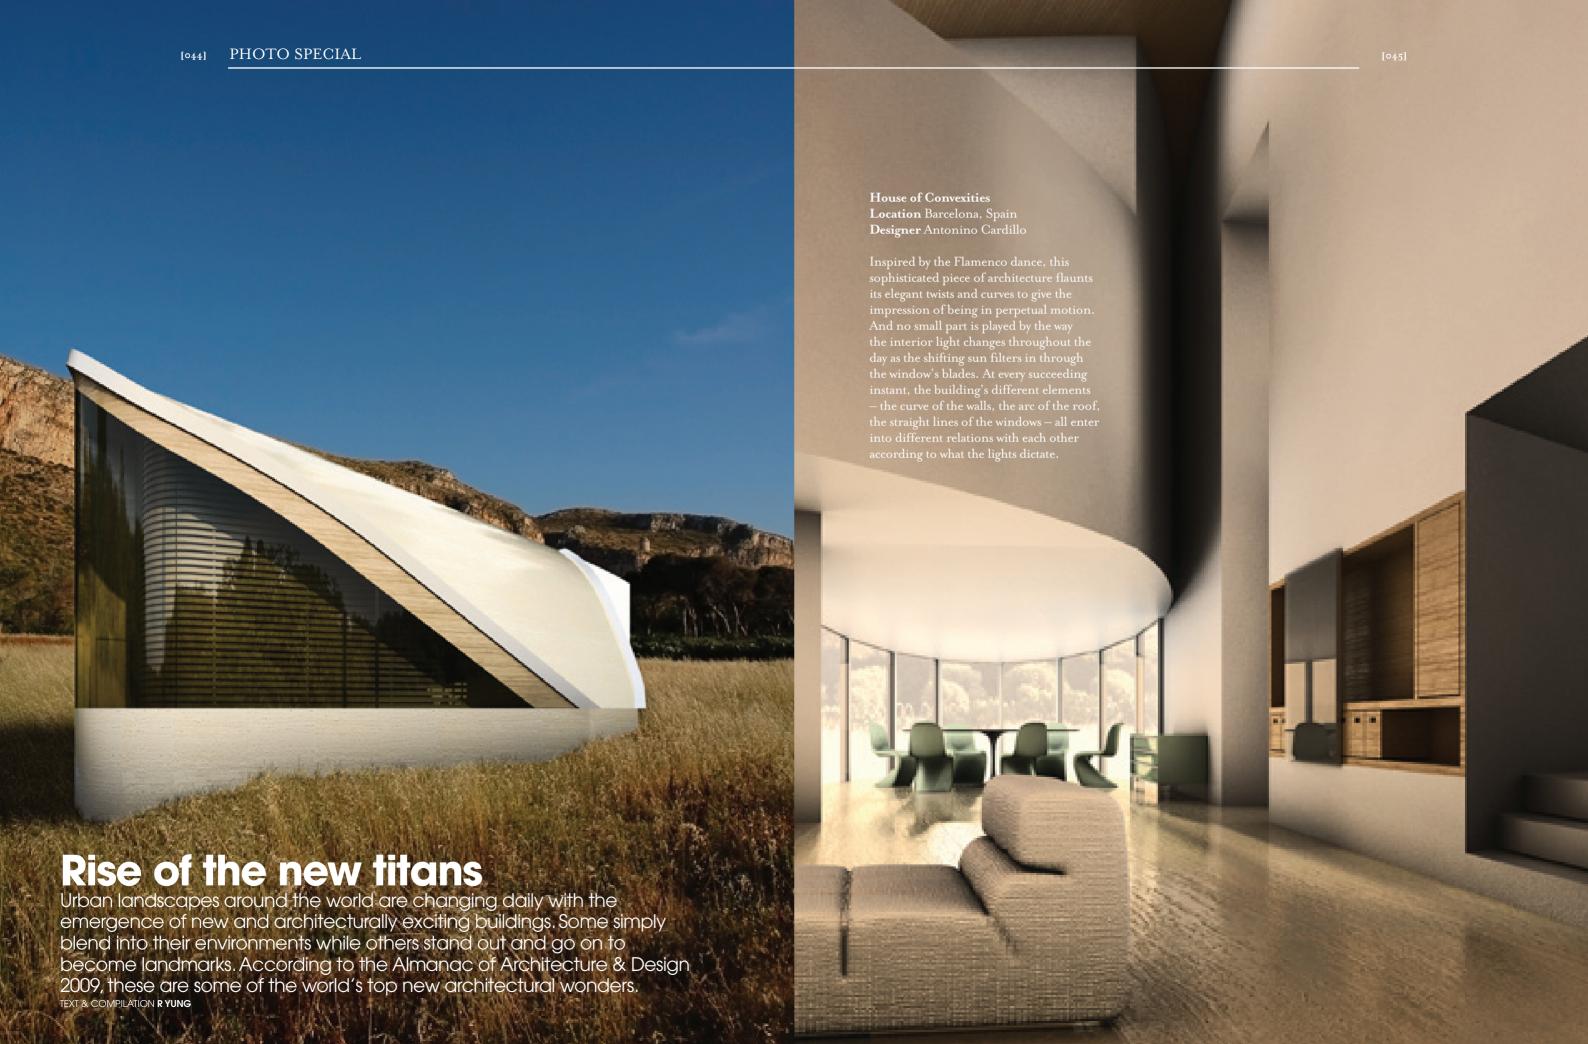

[050] PHOTO SPECIAL

Yale University Sculpture Building and Gallery
Location New Haven, Connecticut Designer Kieran Timberlake

With a green philosophy as the driving force behind its design, even the decorative aspects have an eco-friendly function — the Sculpture Building's interlacing beams and girders are really a part of a sophisticated system of insulation: The eloquent weave pattern of its exterior shades the interior from the worst of the sun's heat while still allowing light to flood through. The Gallery, meanwhile, is clad in reclaimed wood in order to mimic the appearance of the historic houses along its street.